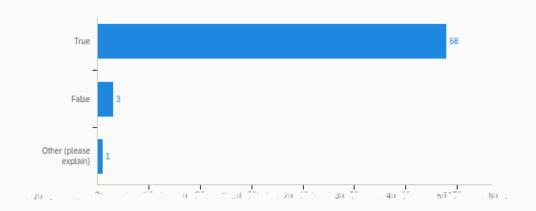

## Po -Vi i S e

We received **74 e** on **e** to our post-visit survey (which is sent to all students who meet with a tutor each week).

N mbe of Cancella ion : 351

N mbe of A oin men Re e (submitted through EAB Navigate): 83